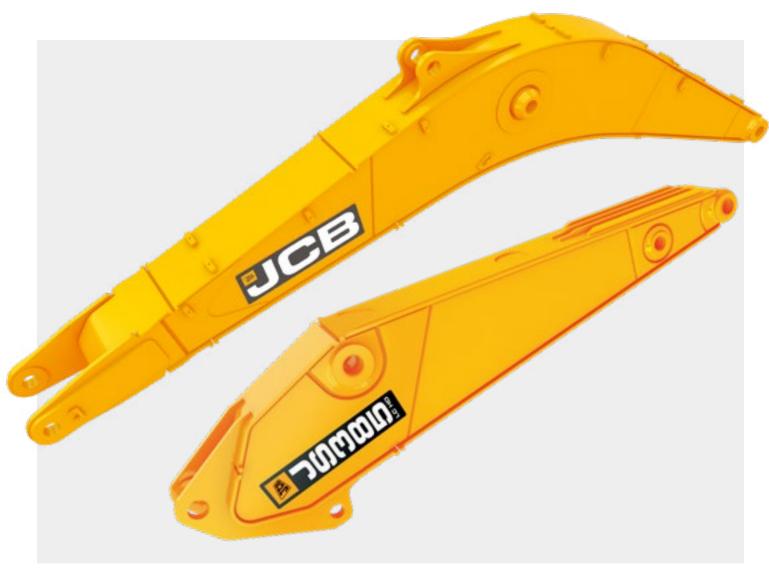

## RELIABLE COMPONENTS

A heavy-duty undercarriage, boom and dipper arms, plus industry-best components deliver long life and low cost of ownership.

#### **HEAVY DUTY**

Boom, arm and undercarriage and revolving frame are all uprated to heavy duty specification for increased strength while working in quarrying and mining applications.