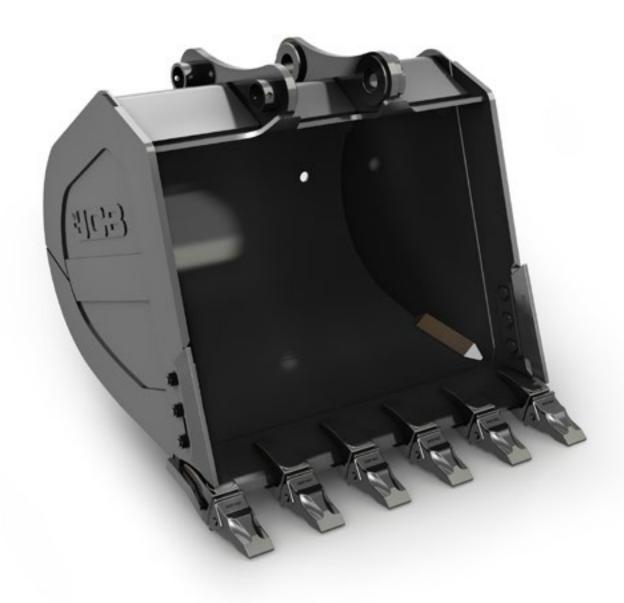

# FULLY EQUIPPED

Large capacity buckets for high output, plus hydraulic breaker pipework fitted as standard, put you in control of your working environment.