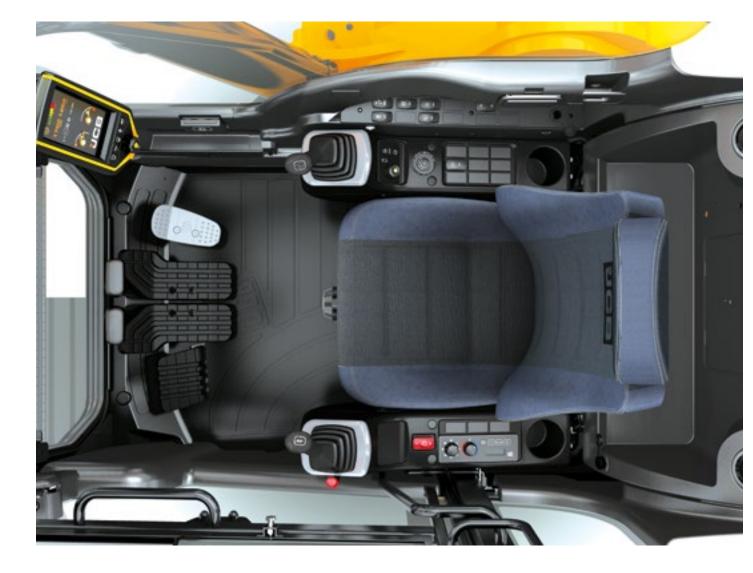

#### FINGERTIP CONTROL

A Smart Control system with colour display lets you configure the machine to your application.

| Power mode    |                    | Usage for                                                                    |
|---------------|--------------------|------------------------------------------------------------------------------|
| H+            | High<br>Power Plus | Provides maximum output<br>Suitable for high output in<br>heavy duty strata. |
| Н             | High<br>Power      | For high output requirements.                                                |
| G1, G2,<br>G3 | Economy            | For general duty and digging operations.                                     |
| L1, L2, L3    | Lifting            | For heavy lifting operation.                                                 |

#### STAY COMFORTABLE

Deluxe, adjustable operator seat and air conditioning with heater fitted as standard, provide maximum comfort.