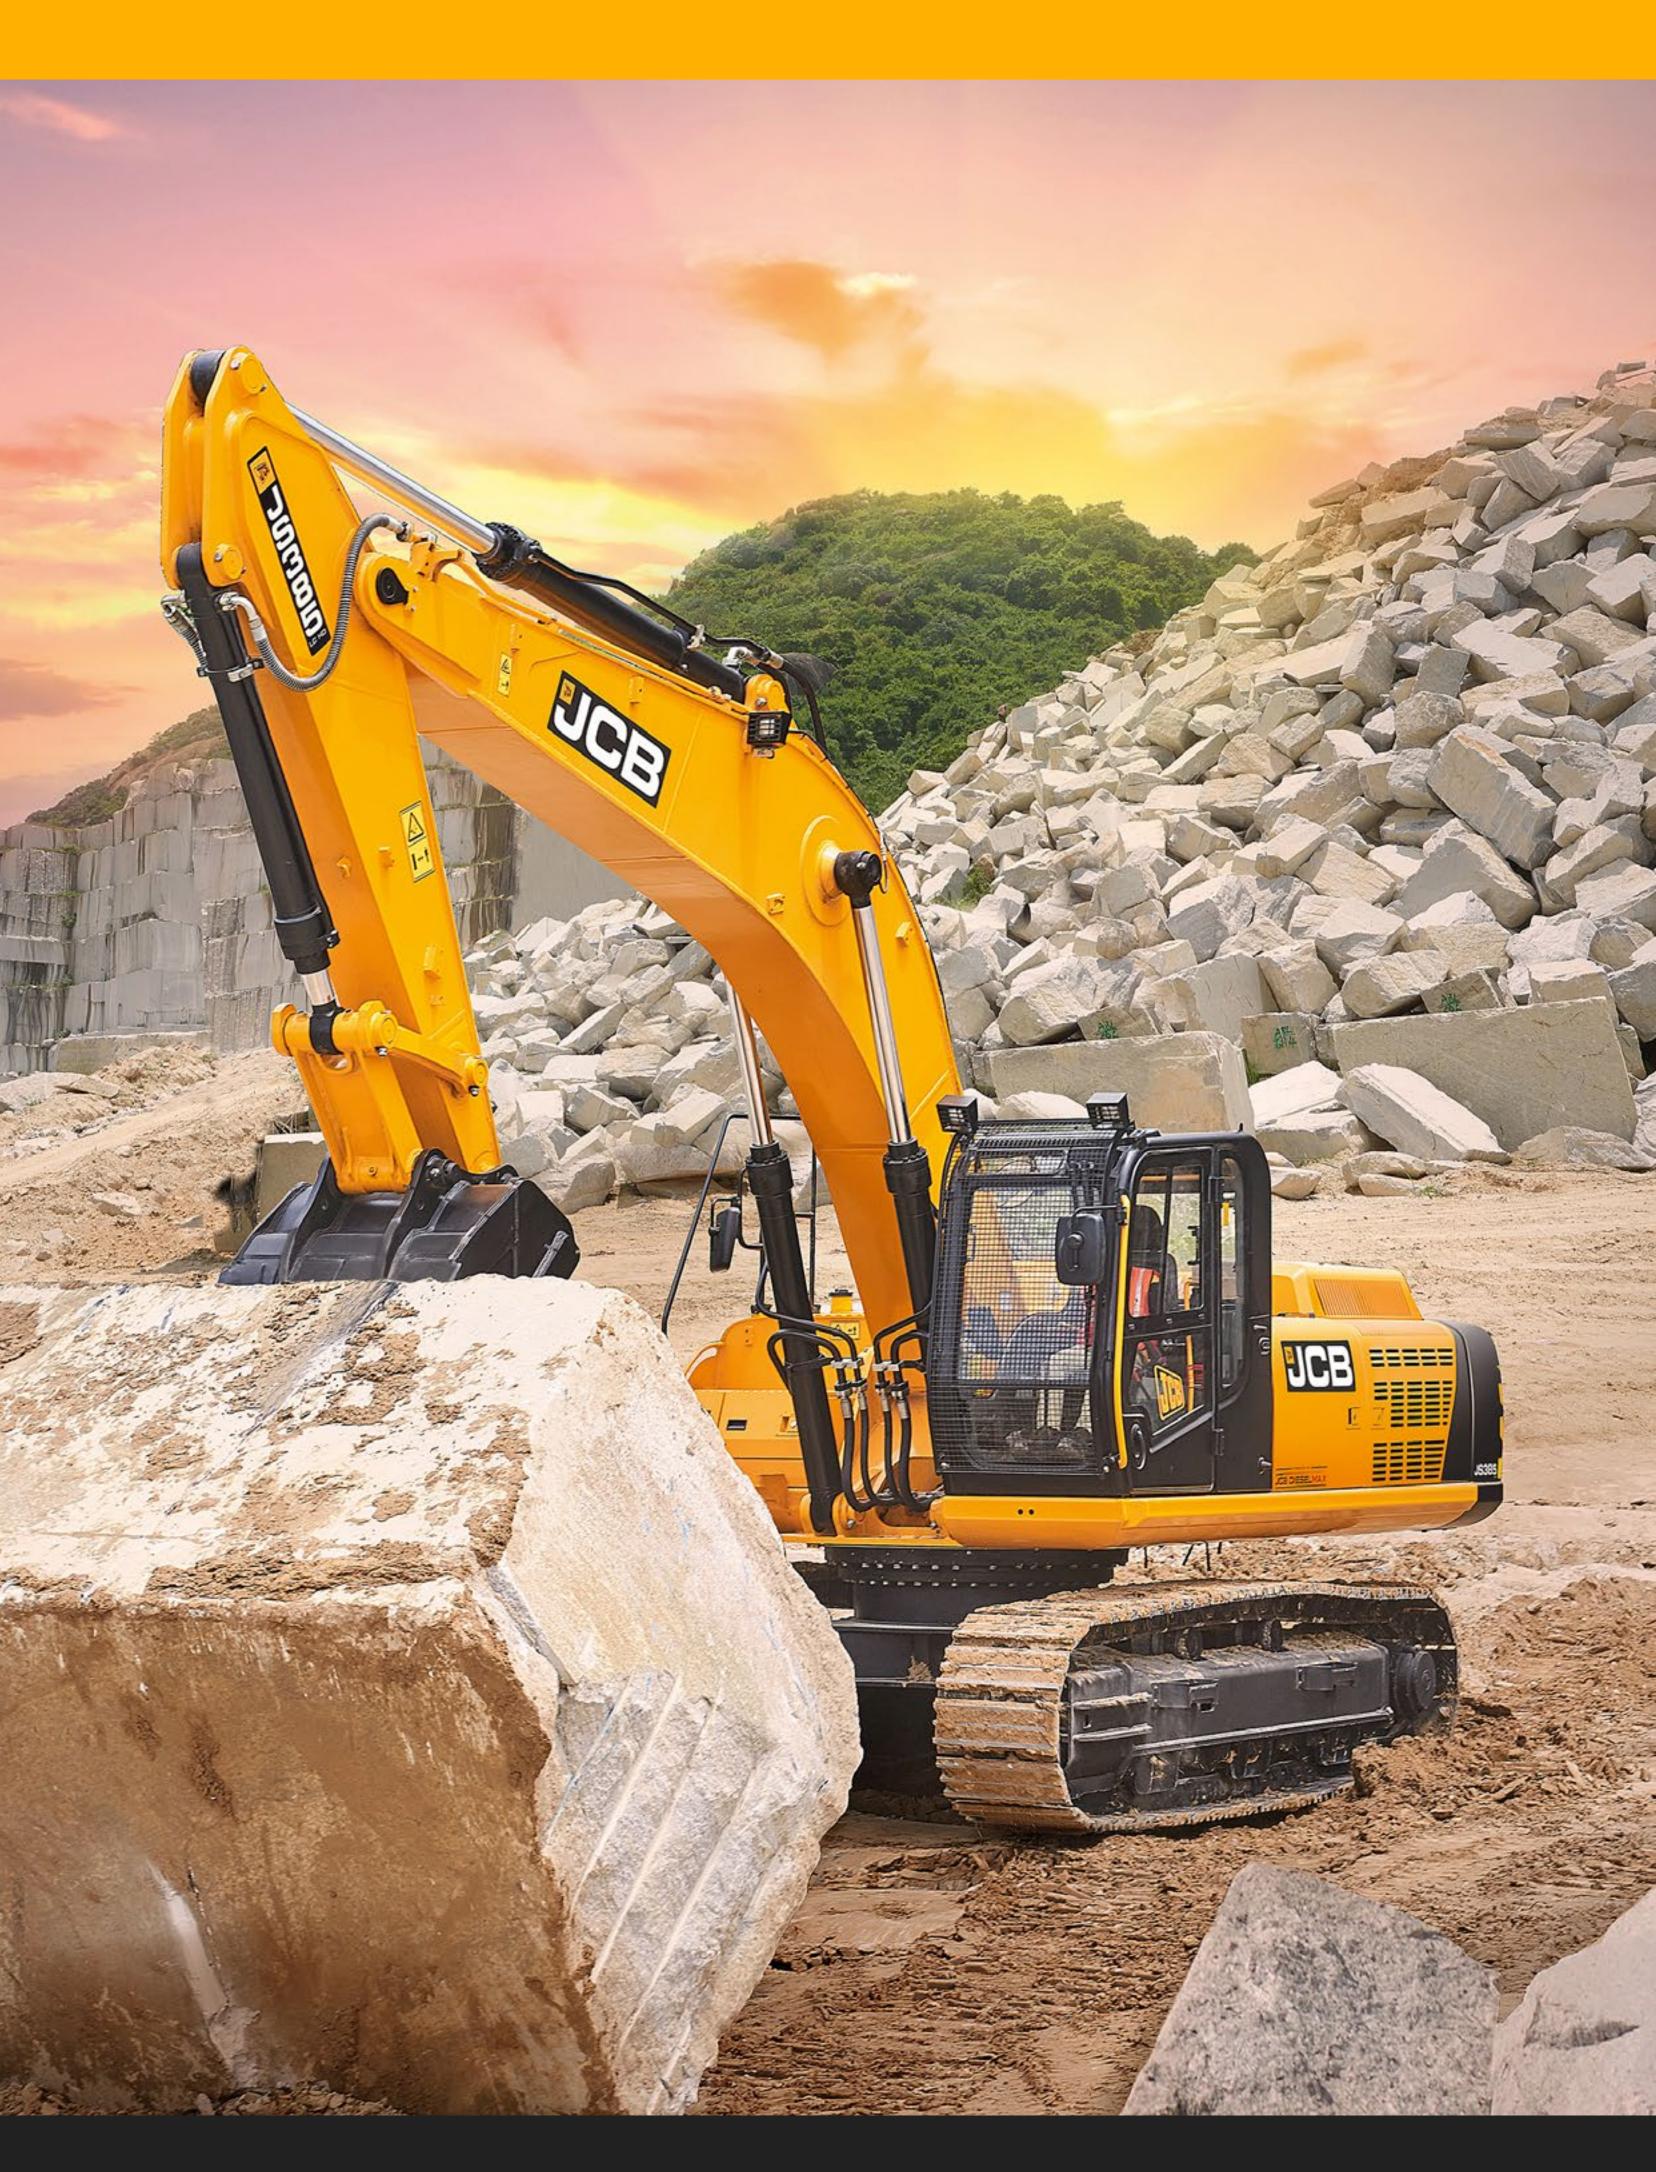

#### **HEAVY DUTY**

Boom, arm and undercarriage and revolving frame are all uprated to heavy duty specification for increased strength while working in quarrying and mining applications.

## LEADING PERFORMANCE

With the JS385LC HD, performance comes as standard. A large bucket capacity, excellent stability, high digging forces and Power Boost are all included.