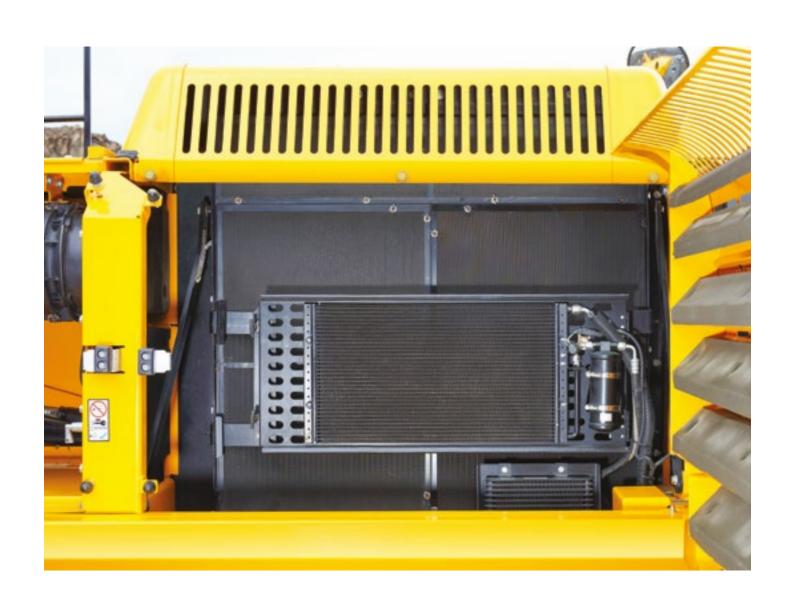

## LOW ON MAINTENANCE

Long service intervals keep you working longer with reduced costs. JCB's oil filter systems keep hydraulic oil clean and extend its life, along with the hydraulic filter.

|                                                | SERVICE INTERVALS |
|------------------------------------------------|-------------------|
| Engine oil,<br>oil filters and<br>fuel filters | Every 500 hours   |
| Hydraulic<br>main filter                       | Every 1,000 hours |
| Hydraulic oil                                  | Every 5,000 hours |
|                                                |                   |

#### **EASY SERVICING**

Grouped filters and large, easy to clean radiators provide quick servicing and daily maintenance.