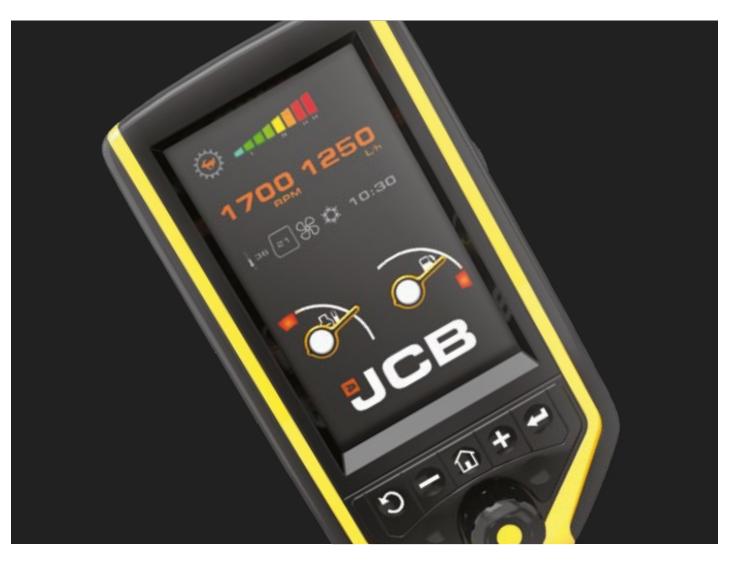

#### FINGERTIP CONTROL

A Smart Control system with colour display lets you configure the machine to your application.

| Power mode    |                    | Usage for                                                                    |
|---------------|--------------------|------------------------------------------------------------------------------|
| H+            | High<br>Power Plus | Provides maximum output<br>Suitable for high output in<br>heavy duty strata. |
| Н             | High<br>Power      | For high output requirements.                                                |
| G1, G2,<br>G3 | Economy            | For general duty and digging operations.                                     |
| L1, L2, L3    | Lifting            | For heavy lifting operation.                                                 |