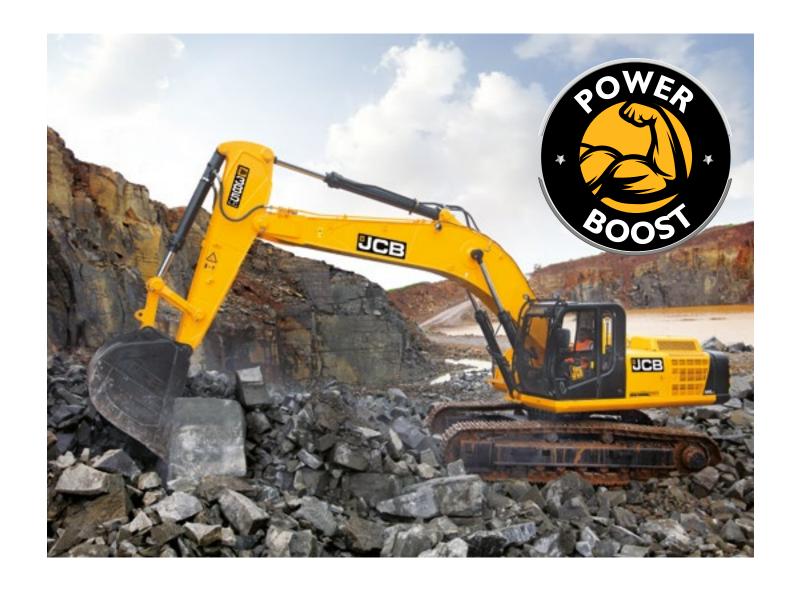

## LEADING PERFORMANCE

With the JS385LC HD, performance comes as standard. A large bucket capacity, excellent stability, high digging forces and Power Boost are all included.