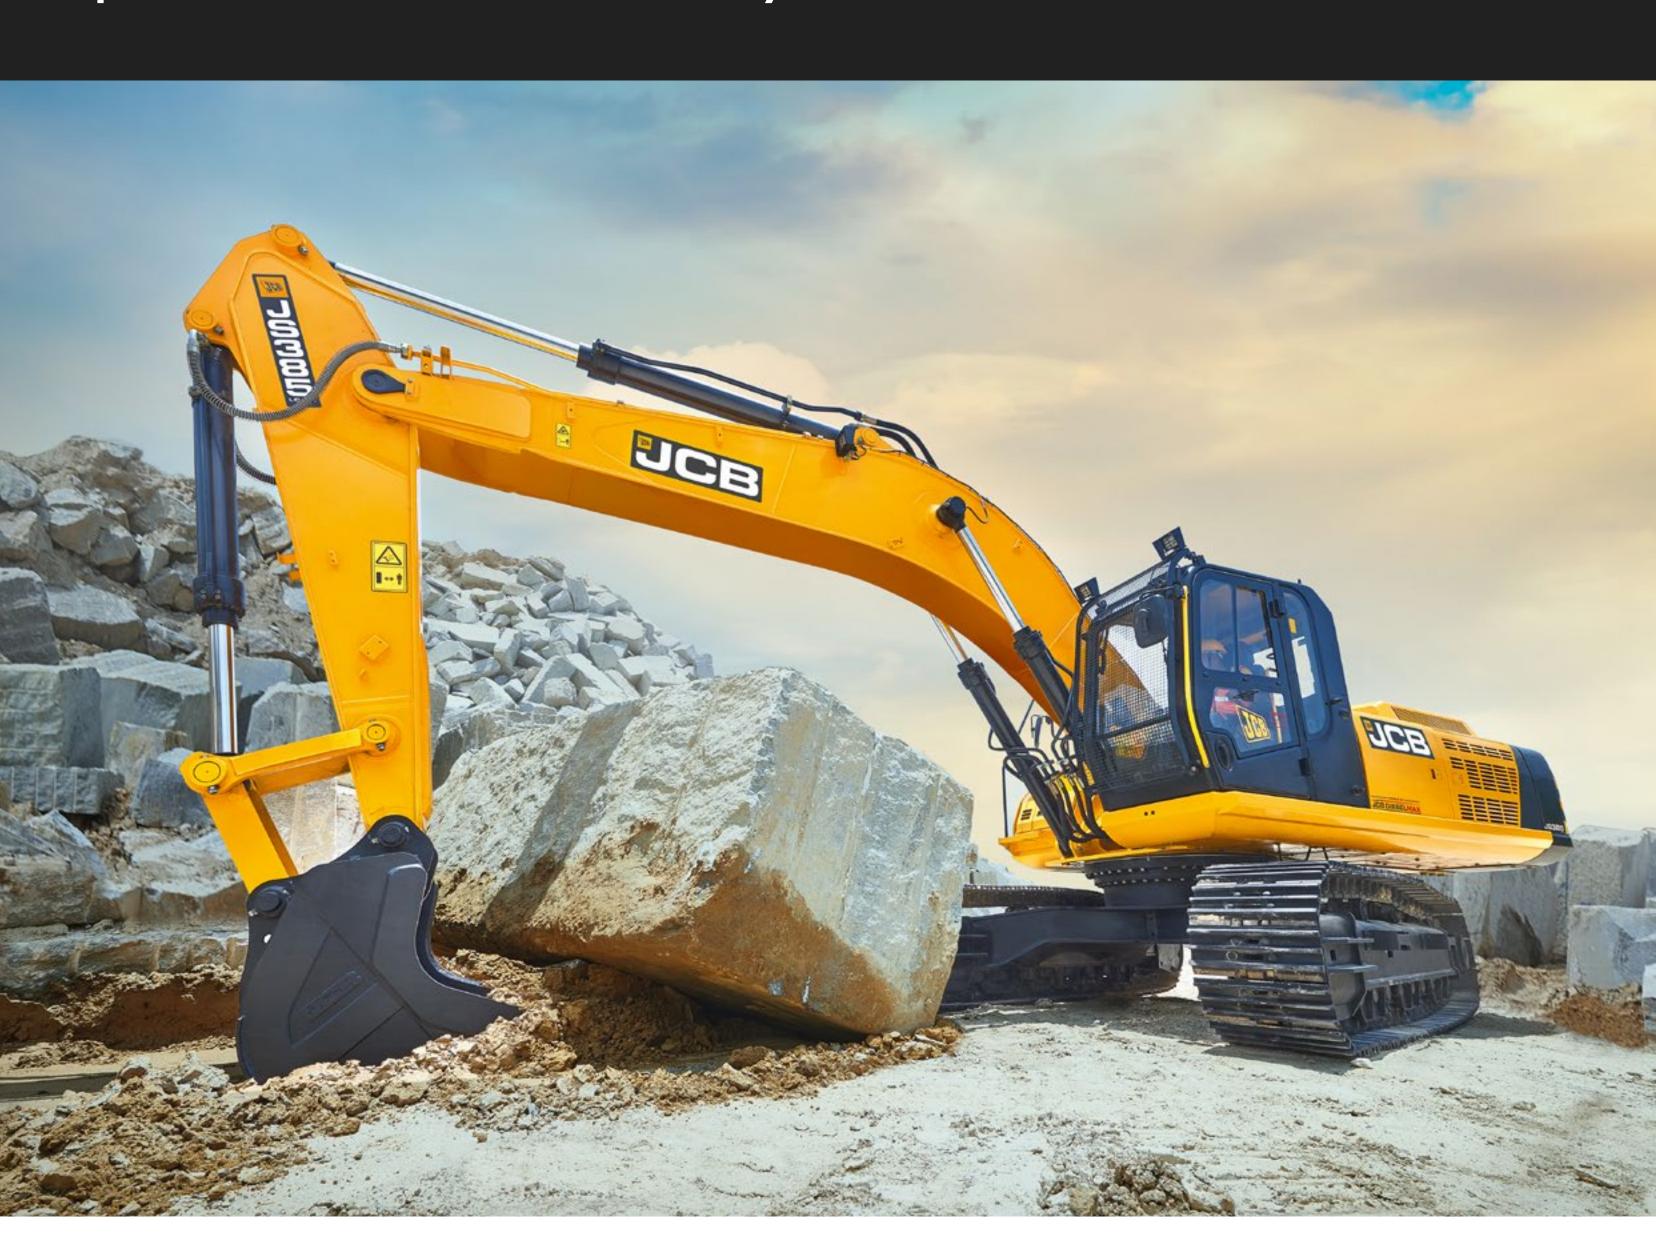

#### **HEAVY DUTY**

Boom, arm and undercarriage and revolving frame are all uprated to heavy duty specification for increased strength while working in quarrying and mining applications.

## LEADING PERFORMANCE

With the JS385LC HD, performance comes as standard. A large bucket capacity, excellent stability, high digging forces and Power Boost are all included.

#### **POWER & EFFICIENCY**

7.2 Litre DIESELMAX engine delivers 284hp and high torque, while intelligent design provides excellent fuel efficiency.