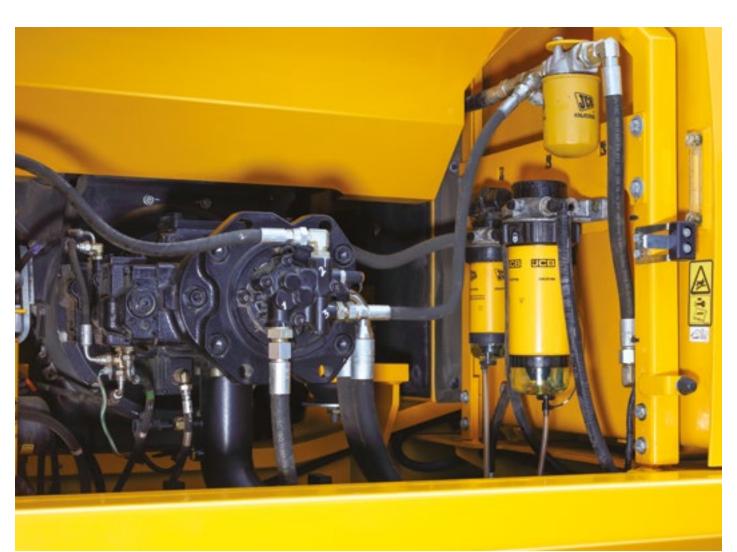

## LOW ON MAINTENANCE

Long service intervals keep you working longer with reduced costs. JCB's oil filter systems keep hydraulic oil clean and extend its life, along with the hydraulic filter.

|                                                | SERVICE INTERVALS |
|------------------------------------------------|-------------------|
| Engine oil,<br>oil filters and<br>fuel filters | Every 500 hours   |
| Hydraulic<br>main filter                       | Every 1,000 hours |
| Hydraulic oil                                  | Every 5,000 hours |
|                                                |                   |

#### **EASY SERVICING**

Grouped filters and large, easy to clean radiators provide quick servicing and daily maintenance.