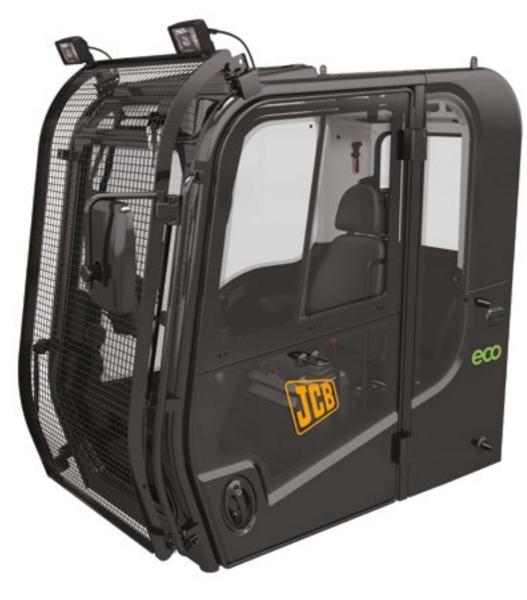

# FULLY EQUIPPED

Large capacity buckets for high output, plus hydraulic breaker pipework fitted as standard, put you in control of your working environment.

### STANDARD FEATURES

- Reinforced steel structures
- Cooling Pack Flymesh
- Smart Control system with 3.5" colour display
- JCB DIESELMAX 7.2 Litre
   6-cylinder CRDI Engine
- Large capacity bucket
- Mesh cab front, top guard and light guards
- Heavy duty travel motor covers and undercarriage belly guards
- Powerful swing torque of I29kNm