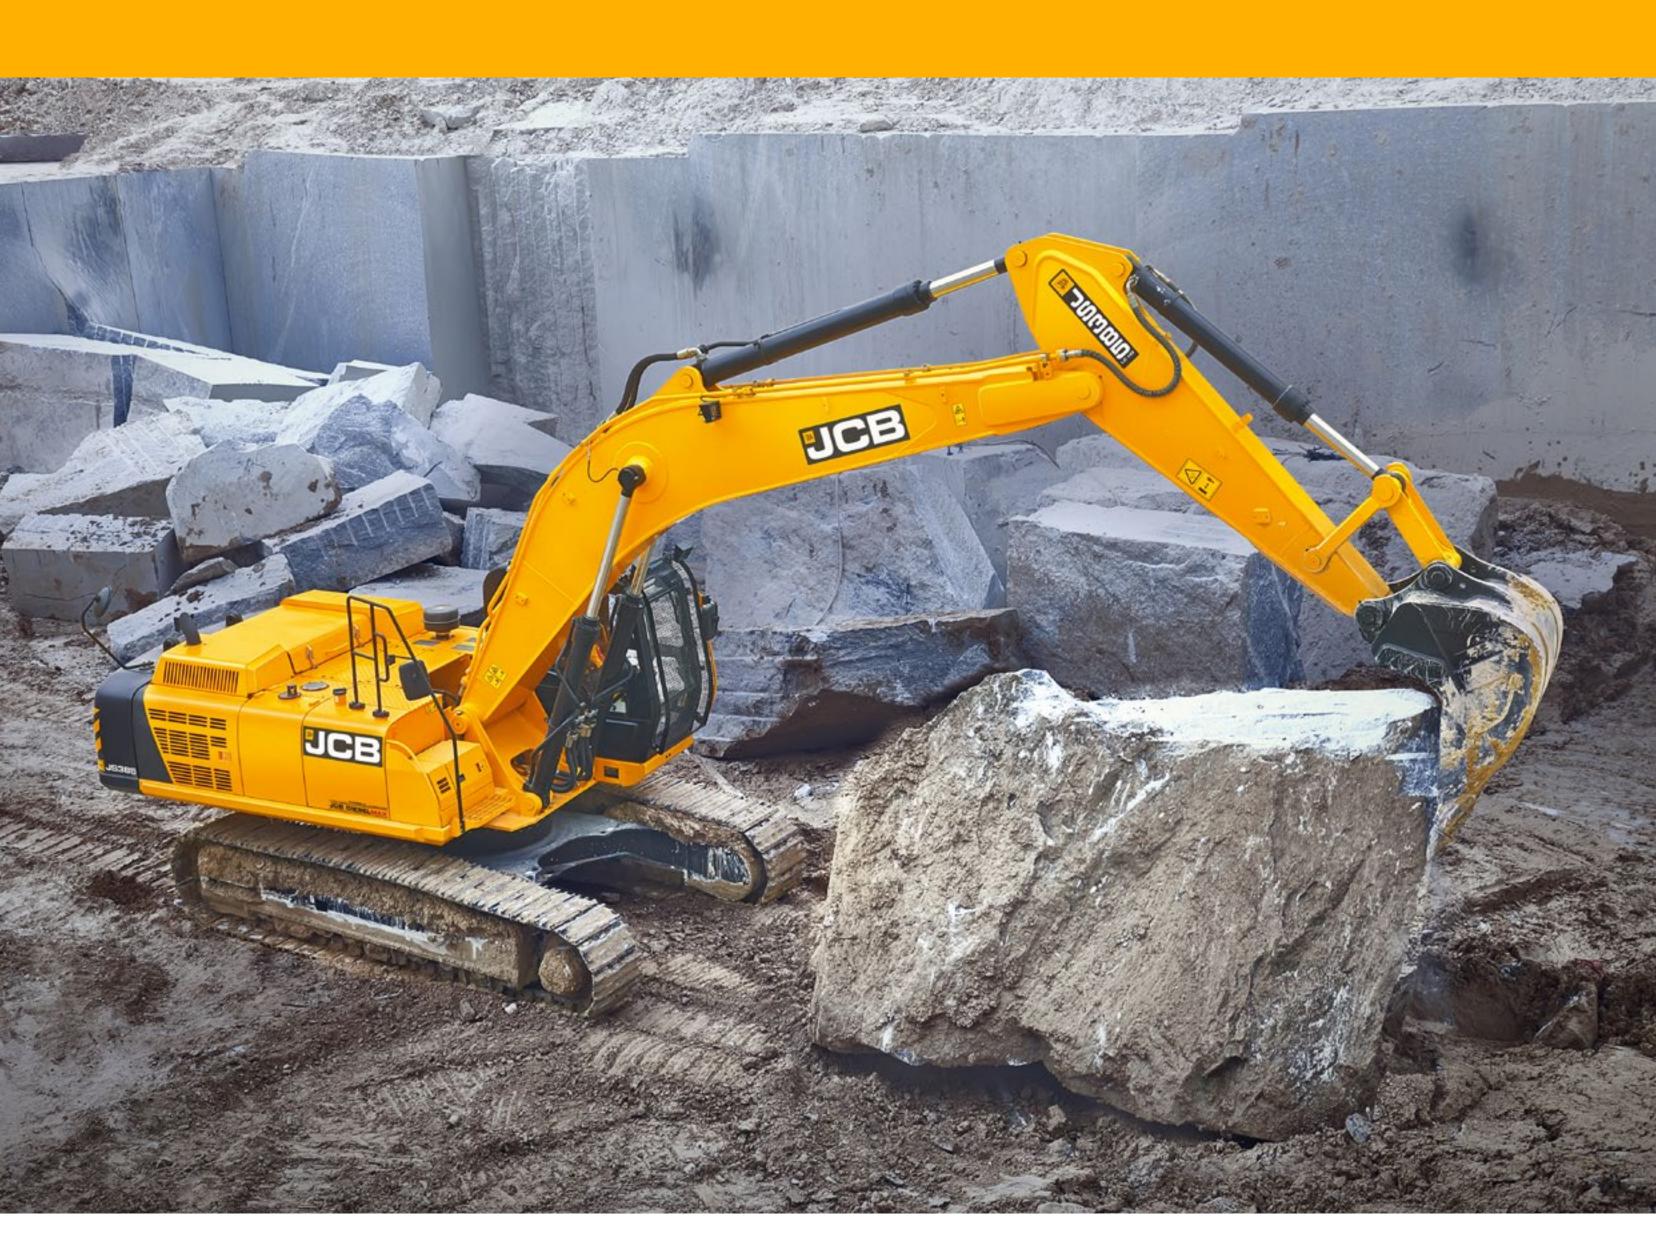

## TRACKED EXCAVATOR | JS385LC HD

## RELIABLE COMPONENTS

A heavy-duty undercarriage, boom and dipper arms, plus industry-best components deliver long life and low cost of ownership.

#### **HEAVY DUTY**

Boom, arm and undercarriage and revolving frame are all uprated to heavy duty specification for increased strength while working in quarrying and mining applications.

## LEADING PERFORMANCE

With the JS385LC HD, performance comes as standard. A large bucket capacity, excellent stability, high digging forces and Power Boost are all included.