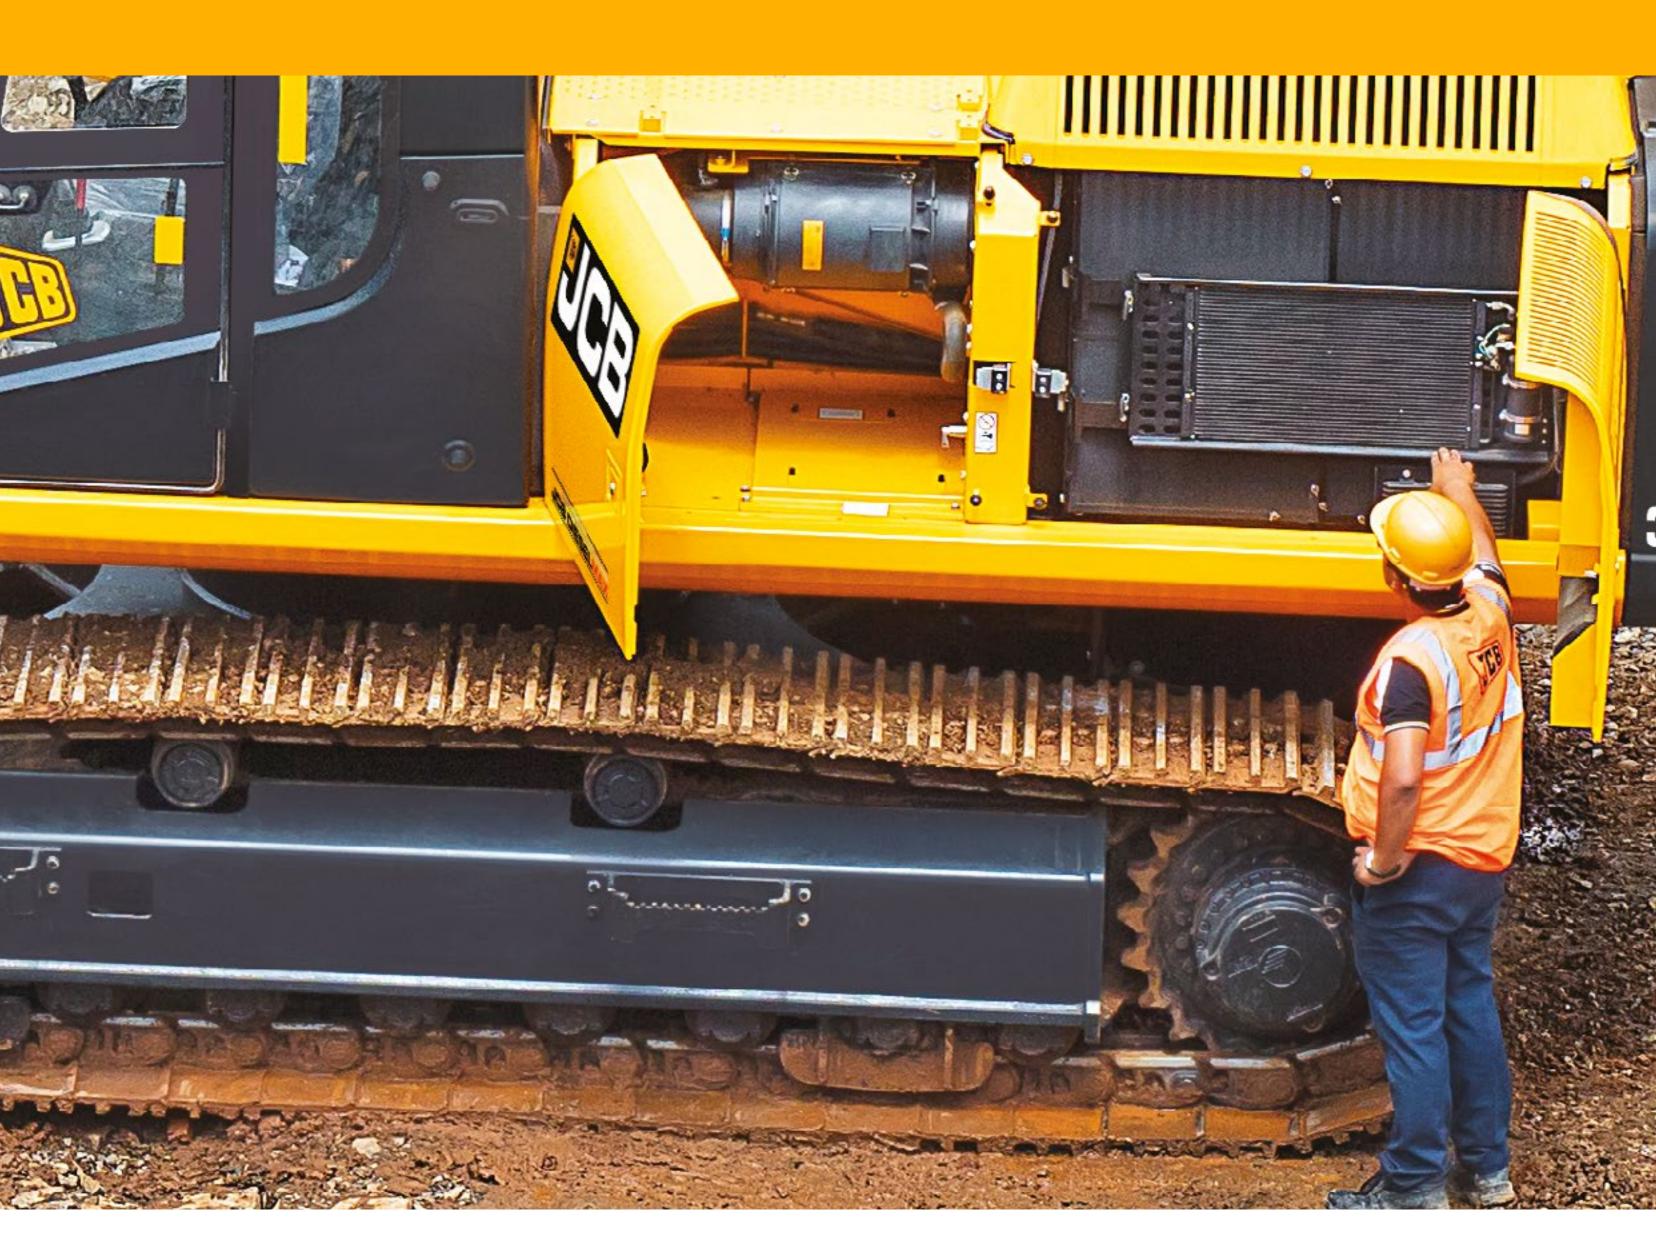

## LOW ON MAINTENANCE

Long service intervals keep you working longer with reduced costs. JCB's oil filter systems keep hydraulic oil clean and extend its life, along with the hydraulic filter.

|                                                | SERVICE INTERVALS |
|------------------------------------------------|-------------------|
| Engine oil,<br>oil filters and<br>fuel filters | Every 500 hours   |
| Hydraulic<br>main filter                       | Every 1,000 hours |
| Hydraulic oil                                  | Every 5,000 hours |
|                                                |                   |

#### **EASY SERVICING**

Grouped filters and large, easy to clean radiators provide quick servicing and daily maintenance.