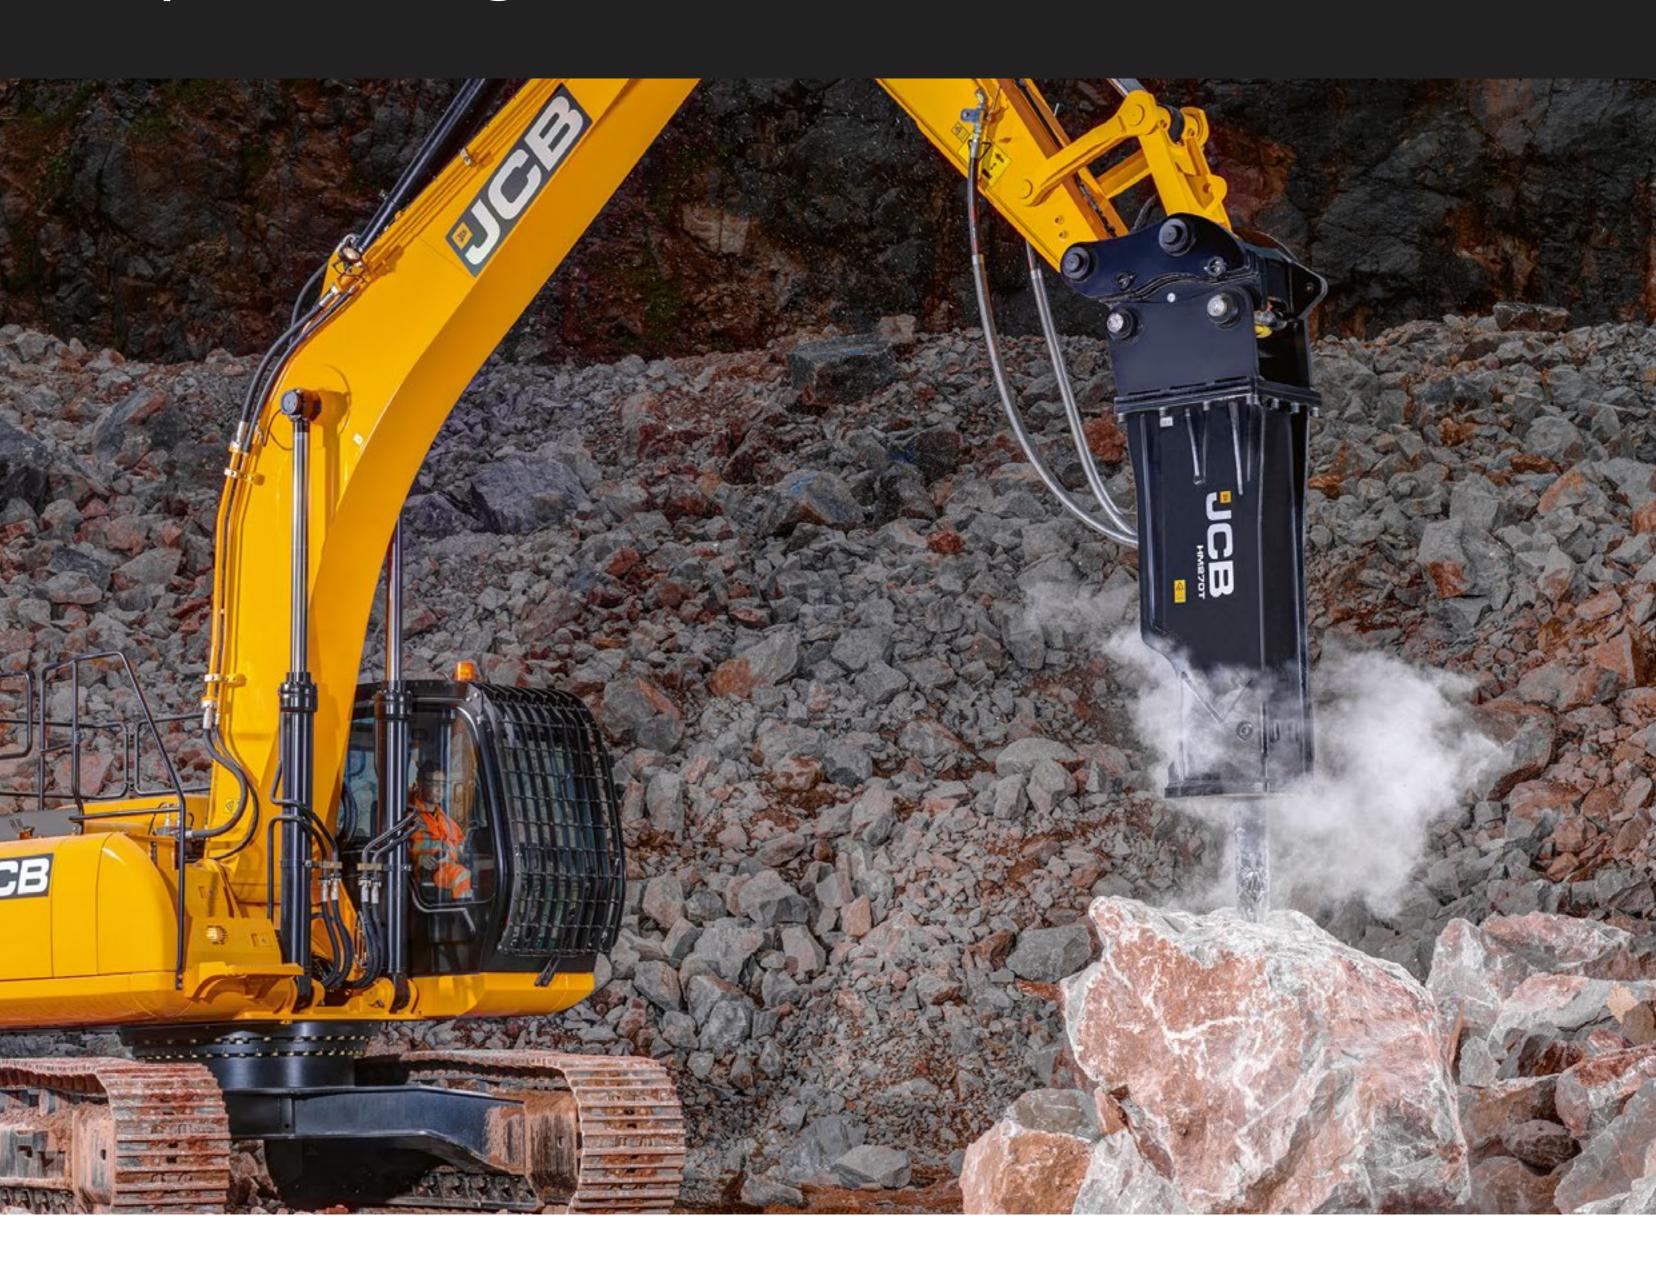

# FULLY EQUIPPED

Large capacity buckets for high output, plus hydraulic breaker pipework fitted as standard, put you in control of your working environment.