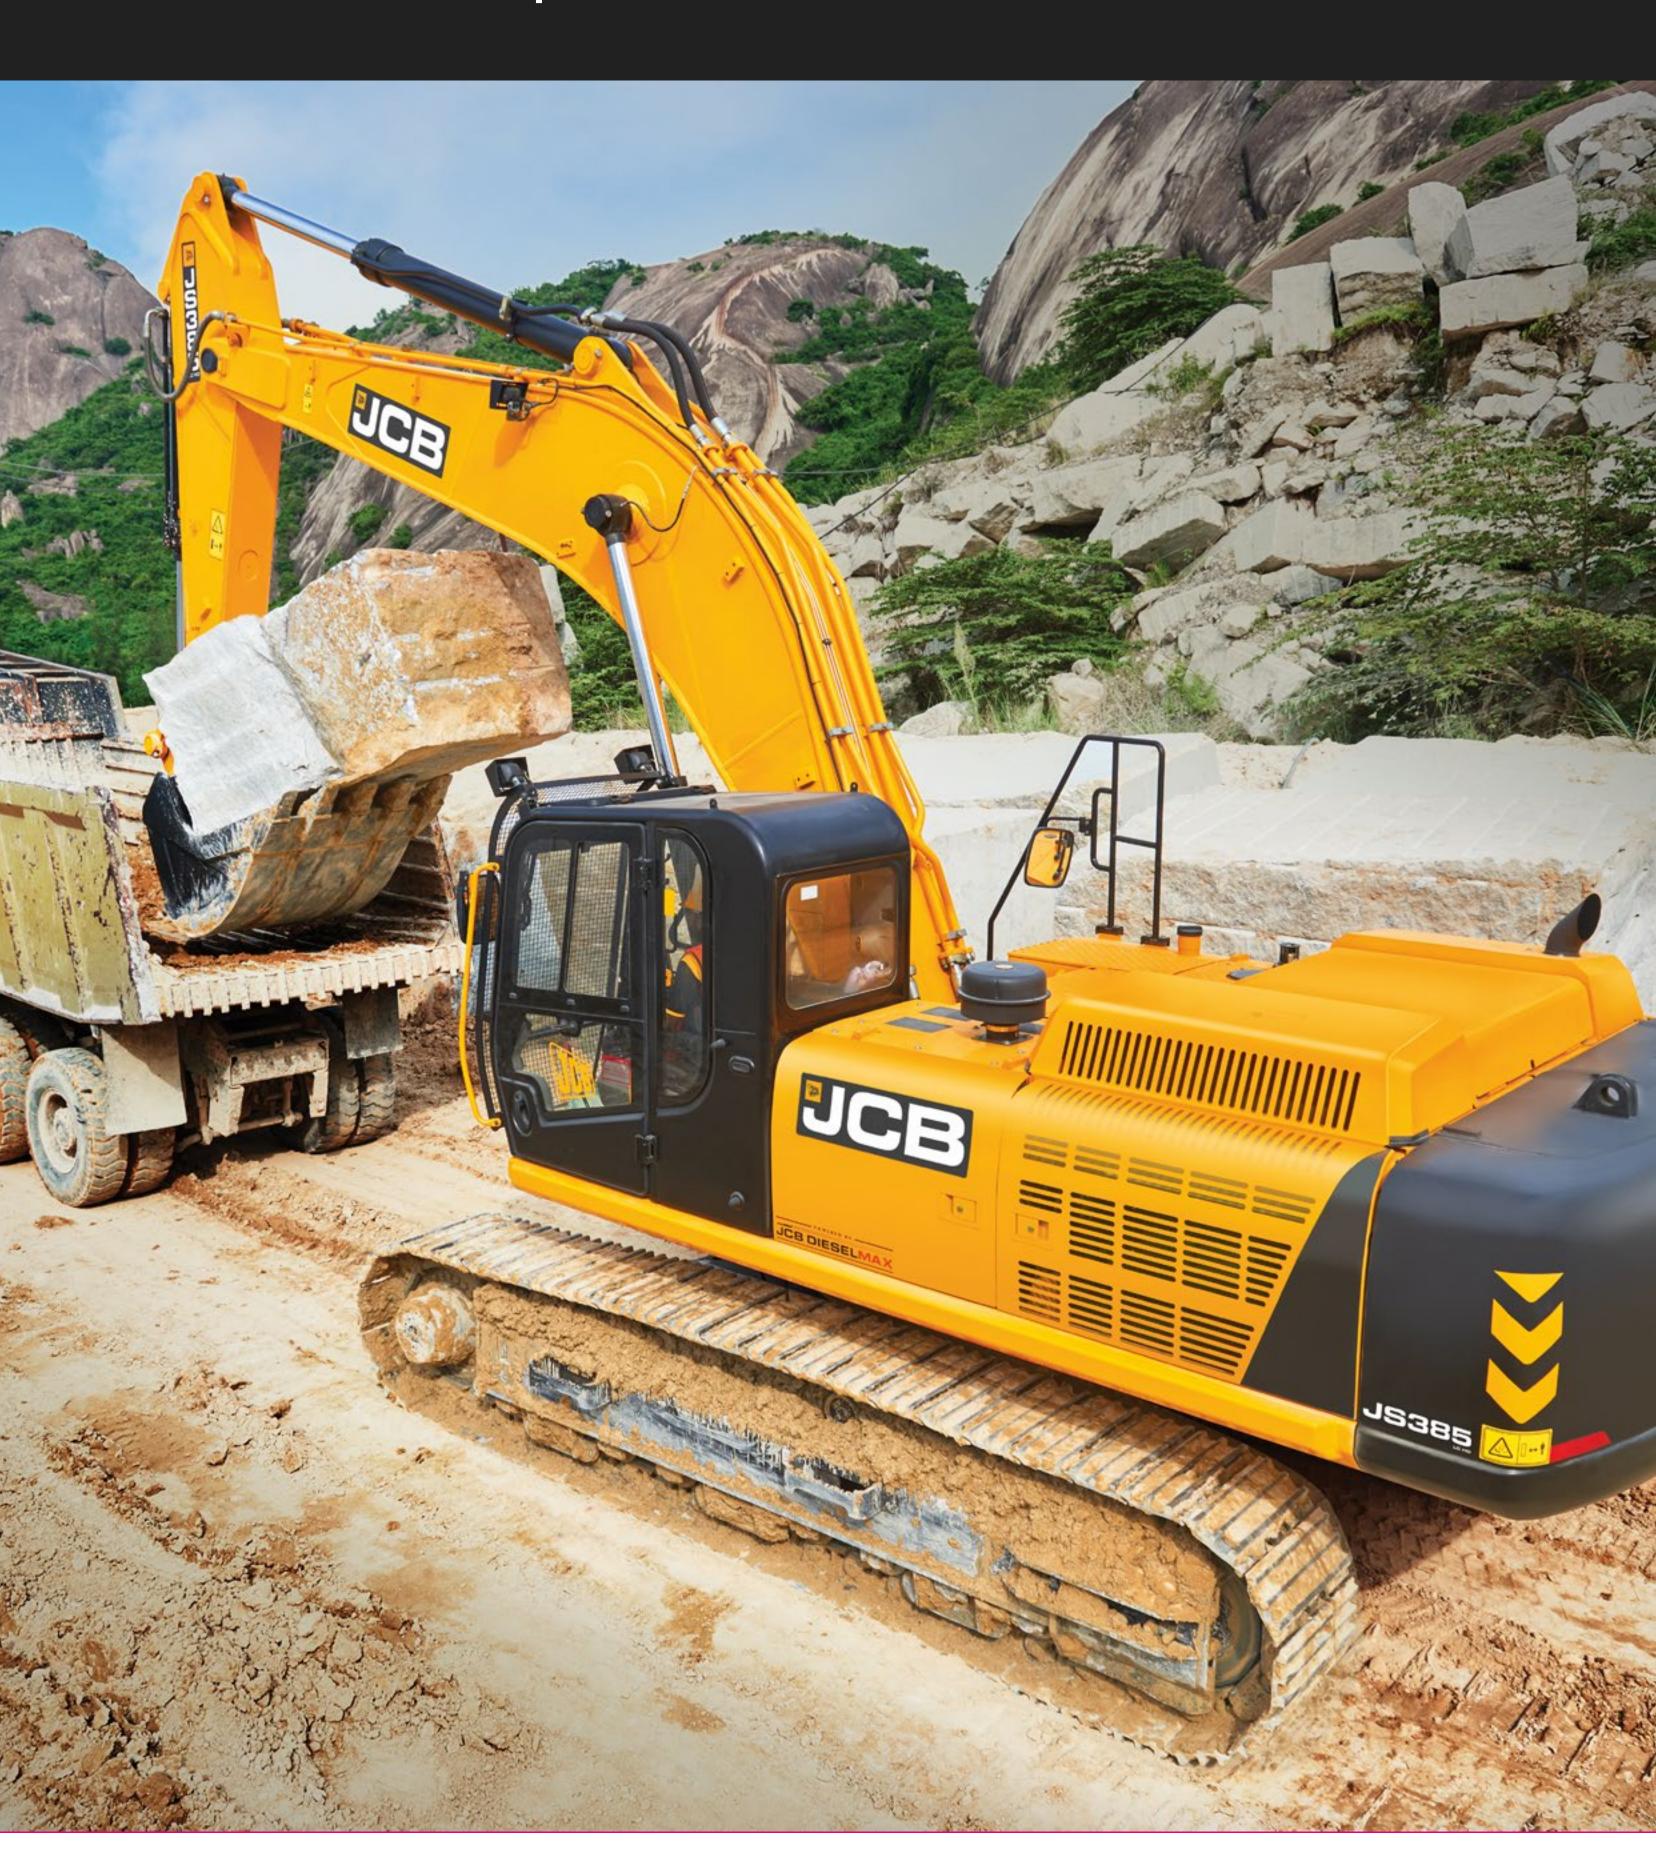

# FULLY EQUIPPED

Large capacity buckets for high output, plus hydraulic breaker pipework fitted as standard, put you in control of your working environment.